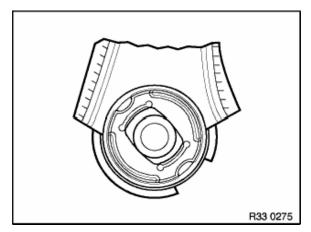

## Installation:

Observe installation position of rubber mount in carrier as shown in illustration.

Only rubber mounts of one single manufacturer may be fitted.

Coat new rubber mount with Circolight (refer to BMW Parts Service) and pull in with special tool 33 3 103/104/112/115.