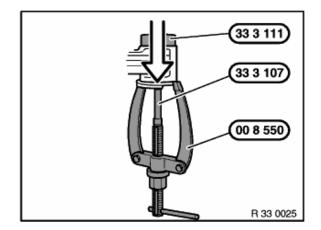

refer to 33 31 000.

Lower rear axle about 20 cm.

Pull out rubber mount using special tool 00 8 550/33 3 107/111.

If necessary, heat up rear axle carrier in area of rubber mount with an industrial hot air blower.