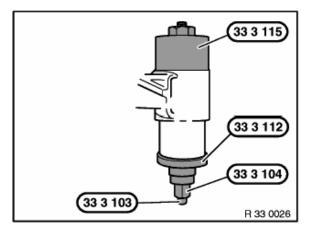

## Installation:

Observe installation position of rubber mount in carrier as shown in illustration.

Only rubber mounts of one single manufacturer may be fitted.

Coat new rubber mount with Circolight (refer to BMW Parts Service) and pull in with special tool 33 3 103/104/112/115.